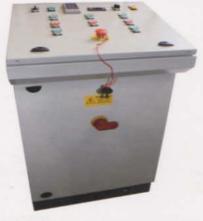

**ELECTRIC PANEL (OPTIONAL on BASIC)** QUADRO ELETTRICO (OPTIONAL Sul BASIC) PUPITRE DE COMMANDE MANUEL (EN OPTION sur BASIC)

**TANK LIFTING GROUP GRUPPO SOLLEVAMENTO VASCA GROUPE DE SOULEVEMENT DE LA CUVE** 