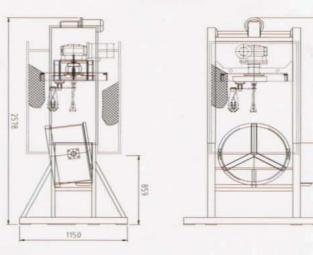

## MP75/50 Lab Mixer

Mescolatore da laboratorio Malaxeur de laboratoire













## **Basic**







LOADING OPENING BOCCA DI CARICO TREMIE DE CHARGEMENT



RADIANT PLATES (OPTIONAL on BASIC)
PIASTRE RADIANTI (OPTIONAL SUI BASIC)
PLAQUE CHAUFFANTE (EN OPTION SUI BASIC)



TIP LIMIT SWITCH
GRUPPO FINECORSA RIBALTAMENTO DI MESCOLAZIONE
ENSEMBLE DES FINS DE COURSES DE RETOURNEMENT DE LA CUVE



TANK DETAIL DURING THE UNLOADING PHASE PARTICOLARE VASCA IN FASE DI SCARICO DETAIL DE LA CUVE EN PHASE DE VIDANGE







## **TECHNICAL DETAILS**

Encombrement

## **CARATTERISTICHE TECNICHE / CARACTERISTIQUES TECHNIQUES**

| Tank motor / Motore vasca / Moteur de malaxage           | 3 HP/ 2,2 K W |
|----------------------------------------------------------|---------------|
| Lift motor / Motore di sollevamento / Moteur de relevage | 1 Hp/ 0,75 KW |
| Tip motor / Motore ribaltamento / Moteur de renversement | 1 Hp/0, 75 KW |
| Planetary turns / Giri planetario /                      |               |
| Vitesse de rotation du réducteur planétaire (50 Hz)      | 22 RPM        |
| Spider turns / Girì crociera /                           |               |
| Vitesse de rotation du croisillon (50 Hz)                | 53 RPM        |
| Radian plate / Piastre Radianti / Plaque chauffante      | 2 x 1000 Watt |