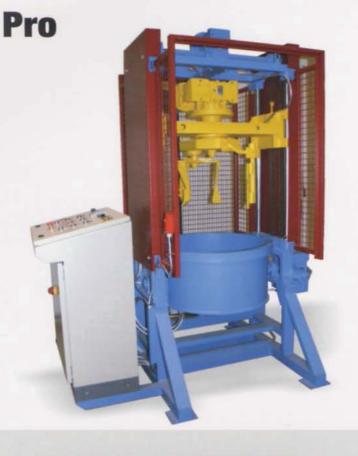

## MP75/50 Lab Mixer

Mescolatore da laboratorio Malaxeur de laboratoire













## **Basic**







LOADING OPENING BOCCA DI CARICO TREMIE DE CHARGEMENT



RADIANT PLATES (OPTIONAL on BASIC)
PIASTRE RADIANTI (OPTIONAL SUI BASIC)
PLAQUE CHAUFFANTE (EN OPTION SUI BASIC)



TIP LIMIT SWITCH
GRUPPO FINECORSA RIBALTAMENTO DI MESCOLAZIONE
ENSEMBLE DES FINS DE COURSES DE RETOURNEMENT DE LA CUVE



TANK DETAIL DURING THE UNLOADING PHASE PARTICOLARE VASCA IN FASE DI SCARICO DETAIL DE LA CUVE EN PHASE DE VIDANGE







## **TECHNICAL DETAILS**

Encombrement

## **CARATTERISTICHE TECNICHE / CARACTERISTIQUES TECHNIQUES**

| Tank motor / Motore vasca / Moteur de malaxage           | 3 HP/ 2,2 K W |
|----------------------------------------------------------|---------------|
| Lift motor / Motore di sollevamento / Moteur de relevage | 1 Hp/ 0,75 KW |
| Tip motor / Motore ribaltamento / Moteur de