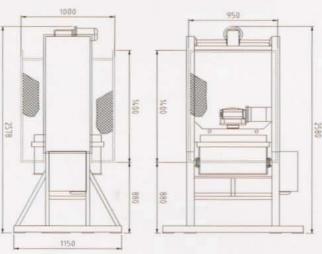

## MP75/50 Lab Mixer

Mescolatore da laboratorio Malaxeur de laboratoire













## **Basic**







LOADING OPENING BOCCA DI CARICO TREMIE DE CHARGEMENT



RADIANT PLATES (OPTIONAL on BASIC)
PIASTRE RADIANTI (OPTIONAL SUI BASIC)
PLAQUE CHAUFFANTE (EN OPTION SUI BASIC)



TIP LIMIT SWITCH
GRUPPO FINECORSA RIBALTAMENTO DI MESCOLAZIONE
ENSEMBLE DES FINS DE COURSES DE RETOURNEMENT DE LA CUVE



TANK DETAIL DURING THE UNLOADING PHASE PARTICOLARE VASCA IN FASE DI SCARICO DETAIL DE LA CUVE EN PHASE DE VIDANGE







## **TECHNICAL DETAILS**

Encombrement

## **CARATTERISTICHE TECNICHE / CARACTERISTIQUES TECHNIQUES**

| Tank motor / Motore vasca / Moteur de malaxage           | 3 HP/ 2,2 K W |
|----------------------------------------------------------|---------------|
| Lift motor / Motore di sollevamento / Moteur de relevage | 1 Hp/ 0,75 KW |
| Tip motor / Motore ribaltamento / Moteur de renversement | 1 Hp/0, 75 KW |
| Planetary turns / Giri planetario /                      |               |
| Vitesse de rotation du réducteur planétaire (50 Hz)      | 22 RPM        |
| Spider turns / Girì crociera /                           |               |
| Vitesse de rotation du croisillon (50 Hz)                | 53 RPM        |
| Radian plate / Piastre Radianti / Plaque chauffante      | 2 x 1000 Watt