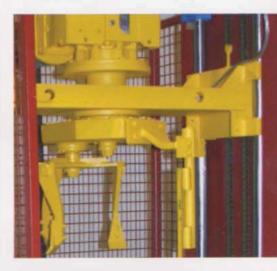

**ELECTRIC PANEL (OPTIONAL on BASIC)** QUADRO ELETTRICO (OPTIONAL Sul BASIC) PUPITRE DE COMMANDE MANUEL (EN OPTION sur BASIC)

**TANK LIFTING GROUP GRUPPO SOLLEVAMENTO VASCA GROUPE DE SOULEVEMENT DE LA CUVE** 