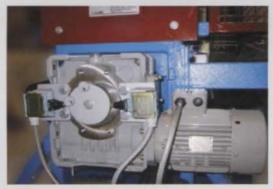

**ELECTRIC PANEL (OPTIONAL on BASIC)** QUADRO ELETTRICO (OPTIONAL Sul BASIC) PUPITRE DE COMMANDE MANUEL (EN OPTION sur BASIC)

**TANK LIFTING GROUP GRUPPO SOLLEVAMENTO VASCA GROUPE DE SOULEVEMENT DE LA CUVE** 