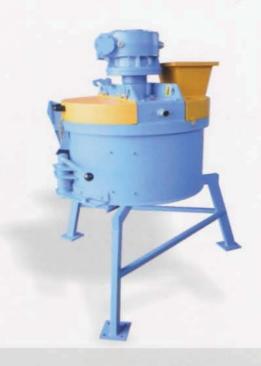

## MP75/50 Lab Mixer

Mescolatore da laboratorio Malaxeur de laboratoire

## **Basic**

LOADING OPENING BOCCA DI CARICO TREMIE DE CHARGEMENT

RADIANT PLATES (OPTIONAL on BASIC)
PIASTRE RADIANTI (OPTIONAL SUI BASIC)
PLAQUE CHAUFFANTE (EN OPTION SUI BASIC)

TIP LIMIT SWITCH
GRUPPO FINECORSA RIBALTAMENTO DI MESCOLAZIONE
ENSEMBLE DES FINS DE COURSES DE RETOURNEMENT DE LA CUVE

**ELECTRIC PANEL (OPTIONAL on BASIC)** QUADRO ELETTRICO (OPTIONAL Sul BASIC) PUPITRE DE COMMANDE MANUEL (EN OPTION sur BASIC)

**TANK LIFTING GROUP GRUPPO SOLLEVAMENTO VASCA GROUPE DE SOULEVEMENT DE LA CUVE** 