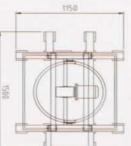

## MP75/50 Lab Mixer

Mescolatore da laboratorio Malaxeur de laboratoire













## **Basic**







LOADING OPENING BOCCA DI CARICO TREMIE DE CHARGEMENT



RADIANT PLATES (OPTIONAL on BASIC)
PIASTRE RADIANTI (OPTIONAL SUI BASIC)
PLAQUE CHAUFFANTE (EN OPTION SUI BASIC)



TIP LIMIT SWITCH
GRUPPO FINECORSA RIBALTAMENTO DI MESCOLAZIONE
ENSEMBLE DES FINS DE COURSES DE RETOURNEMENT DE LA CUVE



TANK DETAIL DURING THE UNLOADING PHASE PARTICOLARE VASCA IN FASE DI SCARICO DETAIL DE LA CUVE EN PHASE DE VIDANGE







## **TECHNICAL DETAILS**

Encombrement

## **CARATTERISTICHE TECNICHE / CARACTERISTIQUES TECHNIQUES**

| Tank motor / Motore vasca / Moteur de malaxage           | 3 HP/ 2,2 K W |
|----------------------------------------------------------|---------------|
| Lift motor / Motore di sollevamento / Moteur de relevage | 1 Hp/ 0,75 KW |
| Tip motor / Motore ribaltamento / Moteur de renversement | 1 Hp/0, 75 KW |
| Planetary turns / Giri planetario /                      |               |
| Vitesse de rotation du réducteur planétaire (50 Hz)      | 22 RPM        |
| Spider turns / Girì crociera /                           |               |
| Vitesse de rotation du croisillon (50 Hz)                | 53 RPM        |
| Radian plate / Piastre Radianti / Plaque chauffante      | 2 x 1000 Watt |
|