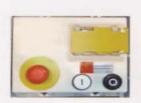

**ELECTRIC PANEL (OPTIONAL on BASIC)** QUADRO ELETTRICO (OPTIONAL Sul BASIC) PUPITRE DE COMMANDE MANUEL (EN OPTION sur BASIC)

**TANK LIFTING GROUP GRUPPO SOLLEVAMENTO VASCA GROUPE DE SOULEVEMENT DE LA CUVE** 